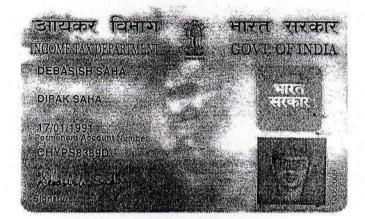

#### -AND-

"SHIV SANKAR CONSTRUCTION", PAN- AEQFS5229D, a Partnership Concern having its registered office at - "Yamuna Enclave", 53 - Haridradanga Main Road, P. O. & P. S.- Chandannagore, Pin- 712136, W.B., represented by its partners, 1. SMT. SUPARNA SAHA, PAN - GCKPS3422Q, wife of Sri Biplab Saha, by Religion - Hindu (Indian Citizen), by profession- Business, resident of - Garbati, Kundugoli, Post Office - Buroshibtala, Police Station - Chinsurah, District - Hooghly, Pin - 712105, 2. SRI DEBASISH SAHA, PAN -CHYPS8389D, son of Sri Dipak Saha, by Religion - Hindu (Indian Citizen), by profession- Business, resident of - Pallyshree, Chinsurah Station Road, Post Office - Chinsurah R. S., Police Station - Chinsurah, District - Hooghly, Pin -712102, 3. SRI NIHAR ROY, PAN - BXYPR3148G, son of Nikunja Roy, by faith - Hindu (Indian Citizen) by profession - Business, residing at - Rabindranagar, Paschimpara, P.O. - Rabindranagar, P.S. - Chinsurah, Dist.- Hooghly, Pin-712103, hereinafter referred to and called as the "PROMOTER/DEVELOPER" (which term or expression shall unless excluded by or repugnant to the subject or context be deemed to mean and include its heirs, executors, legal representatives or assigns) of the SECOND PART.