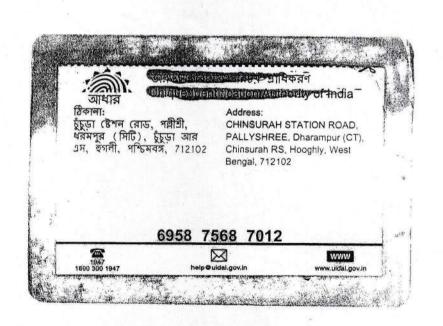

## DEVELOPMENT AGREEMENT

THIS DEVELOPMENT AGREEMENT is made on this 19th day of May, 2022 (Two Thousand and Twenty Two).

-BETWEEN-

all of the second

SMT. RATNA SAHA, PAN- BISPS7304A, wife of Sri Dipak Saha, by faith - Hindu, by occupation – Housewife, by Religion – Hindu, by Nationality - Indian, residing at – Chinsurah Station Road, Pallyshree, P. O. – Chinsurah R. S., P. S. – Chinsurah, District – Hooghly, Pin - 712102, West Bengal, hereinafter referred to and called as the "LAND OWNER" (which expression or term unless excluded by repugnant to the subject or context shall be deemed to mean and include her respective heirs, successors, administrators, executors, legal respective and/or assigns) of the FIRST PART.

#### ভারতাল জনার জনার জন্ম স্থাধিকরণ Charges described and Ambouty of India

আধার
ঠিকানা:
W/O: দীপক সাহা, চুঁচুড়া ষ্টেশন
রোড, পল্লীন্রী, ধরমপুর (সিটি),
চুঁচুড়া আর এস, হুগলী,
দিন্দিবঙ্গ, 712102

Address:
W/O: Dipak Saha, CHINSURAH
STATION ROAD, PALLYSHREE,
Dharampur (CT), Chinsurah RS,
Hooghly, West Bengal, 712102

8993 0829 8915

JAN SHOR

2 M SH 2 LE

তালিকাভৃত্তির আই ডি / Enrollment No. : 1040/21061/15297

Suparna Saha সুপর্না সাহা GARBATI KUNDUGOLI Hooghly Chinsurah (M) Buroshibtala, Hooghly West Bengal - 712105

68404619