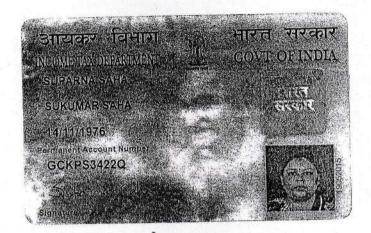

#### -AND-

"SHIV SANKAR CONSTRUCTION", PAN- AEQFS5229D, a Partnership Concern having its registered office at - "Yamuna Enclave", 53 - Haridradanga Main Road, P. O. & P. S.- Chandannagore, Pin- 712136, W.B., represented by its partners, 1. SMT. SUPARNA SAHA, PAN - GCKPS3422Q, wife of Sri Biplab Saha, by Religion - Hindu (Indian Citizen), by profession- Business, resident of - Garbati, Kundugoli, Post Office - Buroshibtala, Police Station - Chinsurah, District - Hooghly, Pin - 712105, 2. SRI DEBASISH SAHA, PAN -CHYPS8389D, son of Sri Dipak Saha, by Religion - Hindu (Indian Citizen), by profession- Business, resident of - Pallyshree, Chinsurah Station Road, Post Office - Chinsurah R. S., Police Station - Chinsurah, District - Hooghly, Pin -712102, 3. SRI NIHAR ROY, PAN - BXYPR3148G, son of Nikunja Roy, by faith - Hindu (Indian Citizen) by profession - Business, residing at - Rabindranagar, Paschimpara, P.O. - Rabindranagar, P.S. - Chinsurah, Dist.- Hooghly, Pin-712103, hereinafter referred to and called as the "PROMOTER/DEVELOPER" (which term or expression shall unless excluded by or repugnant to the subject or context be deemed to mean and include its heirs, executors, legal representatives or assigns) of the SECOND PART.